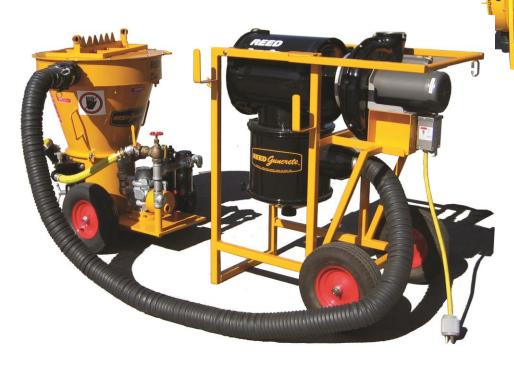

## Dust Extractor Reed Gunite Machine Optional Accessory

- · For confined jobsites (tunnels, mines and refractory jobs)
- Designed to trap and stop large and small dust particles
- Narrow profile allows for easy access through standard doors
- Lightweight wheel mounting for one man operation and movement
- · Built to withstand harsh-environment conditions

## STANDARD FEATURES

- 2 Horsepower 220v / 230v Single Phase Electric Motor
- · Super Duty Cartridge Filter with replaceable primary element and cleanable safety element
- Cylindrical collection centre
- Complete with integral reuse access panel
- Heavy-duty quick release hood for easy filter removal
- Highly efficient, well balanced centrifugal fan
- Weight: 181kg
- Dimensions: 84 x 145 x 130cm